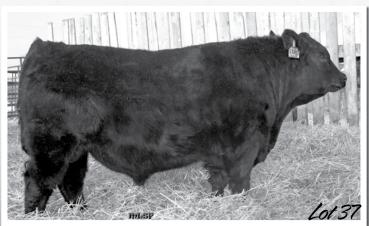

#### **ML 1317Y**

BW WW DAM WT 96 821 1483

BD: 2/03/11 • Tattoo: ML1317Y • H/P/S: P 5/8 Simmental 3/8 Angus • Black Blaze

WHEATLAND BULL 786T

( WHEATLAND BULL 131L | WHEATLAND LADY 351N

7317 (ANGUS

SIMMENTAL

1317 is a moderate framed blaze faced bull that is well muscled from front to back and top to bottom! He has 2 full brothers out working herds for Ryan Shearer and Darcy Campion.