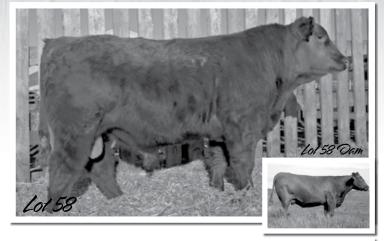

#### **ML 1042Y**

 BW
 WW
 DAM WT

 93
 644
 1332

BD: 2/22/11 • Tattoo: ML 1042Y • H/P/S: P 1/2 Simmental • Black