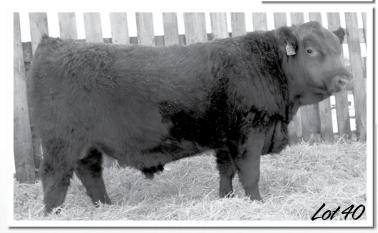

#### **ML 1042Y**

 BW
 WW
 DAM WT

 93
 644
 1332

BD: 2/22/11 • Tattoo: ML 1042Y • H/P/S: P 1/2 Simmental • Black