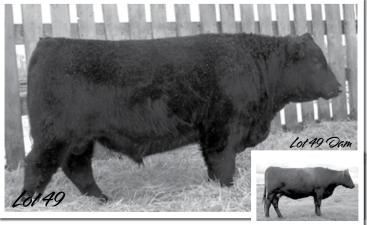

#### **ML 1909Y**

BW WW DAM WT 91 723 1386 BD: 1/25/11 • Tattoo: ML 1909Y • H/P/S: P

3/4 Simmental • Black

WHEATLAND HEADLINE 872 U

WHEATLAND BULL 680S

WHEATLAND LADY 609 S

MAPLE LAKE MS BOMBER 9909

WHEATLAND BULL 786T

ANGUS

This black 3/4 blood simmental bull is moderate framed with super thickness and loads of hair. He has a super disposition. His dam is a Wheatland 786T daughter and was a member of the pen of three futurity heifers that won Champion Open, Champion Bred and Reserve Champion cow/calf pen at Yorkton Harvest Showdown.