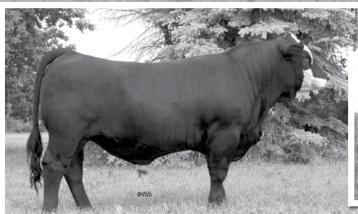

We are commercial producers improving the herd sires for commercial cattle producers. polled are a bonus!

Our Wheatland Bull 786T is proving himself to be an up and coming elite Simmental sire. He is the full brother to the great Wheatland 680S. His performance and calving ease are outstanding. We are offering his progeny to you, the commercial producers. Our 786T females are surpassing our expectations. They are stylish females that have great production and performance with reduced feed inputs. The goal is to wean the calf at 60% or more of the mother's weight. These 786T Bomber and Roughrider heifers are now calving, and we are very pleased. They have beautiful udders and great mothering instincts with a great disposition.