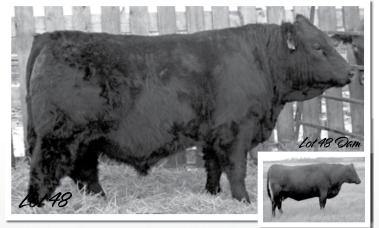

#### **ML 1909Y**

BW WW DAM WT 91 723 1386 BD: 1/25/11 • Tattoo: ML 1909Y • H/P/S: P

3/4 Simmental • Black

WHEATLAND HEADLINE 872 U

WHEATLAND BULL 680S

WHEATLAND LADY 609 S

MAPLE LAKE MS BOMBER 9909

WHEATLAND BULL 786T

ANGUS

This black 3/4 blood simmental bull is moderate framed with super thickness and loads of hair. He has a super disposition. His dam is a Wheatland 786T daughter and was a member of the pen of three futurity heifers that won Champion Open, Champion Bred and Reserve Champion cow/calf pen at Yorkton Harvest Showdown.