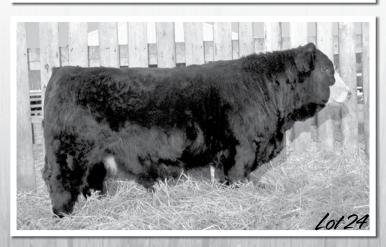

3/4 Simmental • Black

LFE HOT TOPIC 312W

MR NLC SUPERIOR S6018 LFE DAKOTA COAL 616L

MAPLE LAKE MS RENO 9704

( DLH RENO 8R

ANGUS

Here is a black blaze bull with a unique pedigree. His sire, Hot Topic is an attention grabbing, black brockle faced bull from Lewis Farms. His dam is a black blaze Reno daughter. Reno is a Metro X Houston son that produces great females.



#### **ML 1300Y**

BW WW DAM WT 87 649 1285 BD: 2/25/11 • Tattoo: ML 1300Y • H/P/S: P 3/4 Simmental • Black Blaze

LFE HOT TOPIC 312W

MR NLC SUPERIOR S6018 LFE DAKOTA COAL 616L

MAPLE LAKE MS BOMBER 9300

WHEATLAND BULL 786T

ANGUS

Now this guy is a fancy, eye appealing black baldy. He is smaller framed with great depth of body and capacity, yet smooth fronted. He has the potential to some flash into his calves!







# YEARLINGS ~ IPU ROUGHRIDER 2T





#### **ML 1231Y**

BD: 1/24/11 • Tattoo: ML 1231Y • H/P/S: P 84 877 1455 3/4 Simmental • Red

IPU ROUGHRIDER 2 T WHEATLAND RED TEDDY 457P IPU RED POCAHONTAS 52N

MFI MISS ROBIN GER 6231 RED CROWFOOT OLE'S OSCAR

MFI MISS ROBIN GER 3060

This 3/4 blood is a super thick, soggy bull. He also has a touch of Fleckvieh on his maternal side.





#### **ML 1096Y**

BW WW DAM WT 92 856 1448 BD: 2/01/11 • Tattoo: ML 1096Y • H/P/S: P

IPU ROUGHRIDER 2 T WHEATLAND RED TEDDY 457P IPU RED POCAHONTAS 52N

MAPLE LAKE MS 6096 ( LCHMN BODYBUILDER 7303F

SIMMENTAL

1096 is a smooth, long bodied, well muscled 3/4 blood bull. His dam is a great Bodybuilder daughter with a real tidy udder. A full brother sold in the 2011 sale to Garrett Calverly. His maternal sister sold