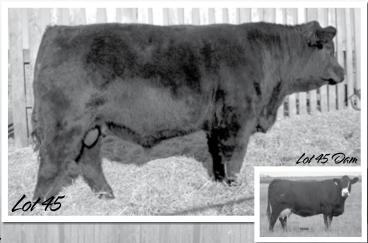

Angus female out of the MVF Krugarrand bull. We have kept many females out of this Krugarrand bull.





#### ML 0290



BD: 9/02/10 • Tattoo: ML 0290 • H/P/S: P 3/4 Simmental • Black Baldie

WHEATLAND BULL 786T

WHEATLAND BULL 131L

WHEATLAND LADY 351N

7290

LINEDRIVE ANGUS

Here is a neat bull. He is long, deep, thick, smooth... and has some flashy eye appeal. He truly is the total package! His dam is a good Linedrive cow.





#### ML 0056



BD: 9/11/10 • Tattoo: ML 0056 • H/P/S: P Purebred Simmental • Black

WHEATLAND BULL 786T

WHEATLAND BULL 131L WHEATLAND LADY 351N

7056

LINEDRIVE

MISS FULL FIGURES

This black bull goes back to some great black simmental genetics, Linedrive and Full Figures. There is a ton of milking ability in this guy. His dam sold last fall to Bruce Lawson.



# FALL BORN ~ WHEATLAND 7861 ....



ML 0005

BD: 9/14/10 • Tattoo: ML 0005 • H/P/S: P 3/4 Simmental • Black Blaze

WHEATLAND BULL 786T

WHEATLAND BULL 131L WHEATLAND LADY 351N

5P

SIMMENTAL

0005 is a larger framed bull with a blaze face. He is deep bodied with a nice square hip.





#### ML 0098

BD: 9/15/10 • Tattoo: ML 0098 • H/P/S: P

1/2 Simmental • Black

WHEATLAND BULL 786T

WHEATLAND BULL 131L WHEATLAND LADY 351N

PRAIRIELANE 8116 ROSEBUD 1098

(PRAIRIELANE IDEAL 1418-8116 PRAIRIELANE 2054 ROSEBUD 7013

This guy is smaller framed but extremely deep bodied with lots of spring of rib and capacity. His dam is the great 1098 cow, the mother of our donor cow 5099.





#### ML 0188



BD: 9/17/10 • Tattoo: ML 0188 • H/P/S: P

1/2 Simmental • Black

WHEATLAND BULL 786T

WHEATLAND BU