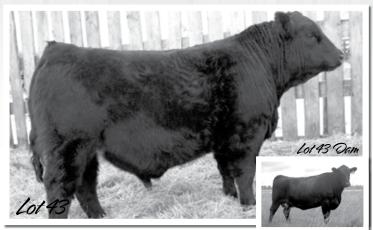

#### **ML 1003Y**

 BW
 WW
 DAM WT

 98
 883
 1571

BD: 1/29/11 • Tattoo: ML 1003Y • H/P/S: P 5/8 Simmental 3/8 Angus • Black

WHEATLAND BULL 786T

WHEATLAND BULL 131L WHEATLAND LADY 351N

5003

ANGUS

SIMMENTAL

Now this is a bull that's got it all! He is a meat machine with great hair and a super disposition. His dam is a black baldy cow with a perfect udder. His maternal brother sold last year to the Huttons of Redvers.