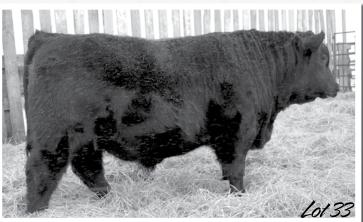

#### **ML 1003Y**

 BW
 WW
 DAM WT

 98
 883
 1571

BD: 1/29/11 • Tattoo: ML 1003Y • H/P/S: P 5/8 Simmental 3/8 Angus • Black

WHEATLAND BULL 786T

WHEATLAND BULL 131L WHEATLAND LADY 351N

5003

ANGUS

SIMMENTAL

Now this is a bull that's got it all! He is a meat machine with great hair and a super disposition. His dam is a black baldy cow with a perfect udder. His maternal brother sold last year to the Huttons of Redvers.