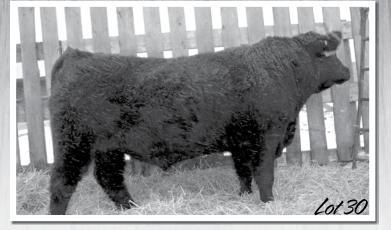

#### **ML 1208Y**

BW WW DAM WT 82 850 1291 BD: 1/25/11 • Tattoo: ML 1208Y • H/P/S: P

Purebred • Black

WHEATLAND BULL 786T

WHEATLAND BULL 131L WHEATLAND LADY 351N

MAPLE LAKE MS RIDER 9208

| IPU ROUGHRIDER 2T | MAPLE LAKE PAULA 208P