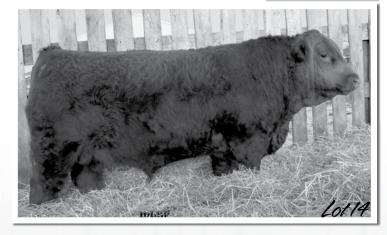

#### **ML 1208Y**

BW WW DAM WT 82 850 1291 BD: 1/25/11 • Tattoo: ML 1208Y • H/P/S: P

Purebred • Black

WHEATLAND BULL 786T

WHEATLAND BULL 131L WHEATLAND LADY 351N

MAPLE LAKE MS RIDER 9208

| IPU ROUGHRIDER 2T | MAPLE LAKE PAULA 208P

Maple Lake Yoshi 1208 is a thick, stylish Wheatland 786T son. He was shown in the fall at Manitoba Livestock Expo in Brandon. He has a great disposition. His dam is a red blaze faced Roughrider daughter that goes back to Branded Beef on the bottom side.