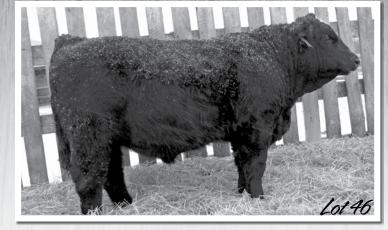

a neat bull. He is long, deep, thick, smooth... and has some flashy eye appeal. He truly is the total package! His dam is a good Linedrive cow.





#### ML 0056



BD: 9/11/10 • Tattoo: ML 0056 • H/P/S: P Purebred Simmental • Black

WHEATLAND BULL 786T

WHEATLAND BULL 131L WHEATLAND LADY 351N

7056

LINEDRIVE

MISS FULL FIGURES

This black bull goes back to some great black simmental genetics, Linedrive and Full Figures. There is a ton of milking ability in this guy. His dam sold last fall to Bruce Lawson.



# FALL BORN ~ WHEATLAND 7861 ....



ML 0005

BD: 9/14/10 • Tattoo: ML 0005 • H/P/S: P 3/4 Simmental • Black Blaze

WHEATLAND BULL 786T

WHEATLAND BULL 131L WHEATLAND LADY 351N

5P

SIMMENTAL

0005 is a larger framed bull with a blaze face. He is deep bodied with a nice square hip.





#### ML 0098

BD: 9/15/10 • Tattoo: ML 0098 • H/P/S: P

1/2 Simmental • Black

WHEATLAND BULL 786T

WHEATLAND BULL 131L WHEATLAND LADY 351N

PRAIRIELANE 8116 ROSEBUD 1098

(PRAIRIELANE IDEAL 1418-8116 PRAIRIELANE 2054 ROSEBUD 7013

This guy is smaller framed but extremely deep bodied with lots of spring of rib and capacity. His dam is the great 1098 cow, the mother of our donor cow 5099.





#### ML 0188



BD: 9/17/10 • Tattoo: ML 0188 • H/P/S: P

1/2 Simmental • Black

WHEATLAND BULL 786T

WHEATLAND BULL 131L

WHEATLAND LADY 351N

PRAIRIELANE 3025 ROSEBUD 5188

(PRAIRIELANE IDEAL 1008-3025 PRAIRIELANE 1418 ROSEBUD 8118

Here is another true SimAngus 1/2 blood. A Wheatland 786T out of a purebred angus cow.





#### ML 0459



BD: 9/18/10 • Tattoo: ML 0459 • H/P/S: P 5/8 Simmental 3/