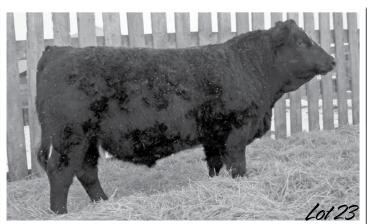

P

3/4 Simmental • Black

LFE HOT TOPIC 312W

MR NLC SUPERIOR S6018 LFE DAKOTA COAL 616L

MAPLE LAKE MS RENO 9704

( DLH RENO 8R

ANGUS

Here is a black blaze bull with a unique pedigree. His sire, Hot Topic is an attention grabbing, black brockle faced bull from Lewis Farms. His dam is a black blaze Reno daughter. Reno is a Metro X Houston son that produces great females.



#### **ML 1300Y**

BW WW DAM WT 87 649 1285 BD: 2/25/11 • Tattoo: ML 1300Y • H/P/S: P 3/4 Simmental • Black Blaze

LFE HOT TOPIC 312W

MR NLC SUPERIOR S6018 LFE DAKOTA COAL 616L

MAPLE LAKE MS BOMBER 9300

WHEATLAND BULL 786T

ANGUS

Now this guy is a fancy, eye appealing black baldy. He is smaller framed with great depth of body and capacity, yet smooth fronted. He has the potential to some flash into his calves!







# YEARLINGS ~ IPU ROUGHRIDER 2T





#### **ML 1231Y**

BD: 1/24/11 • Tattoo: ML 1231Y • H/P/S: P 84 877 1455 3/4 Simmental • Red

IPU ROUGHRIDER 2 T WHEATLAND RED TEDDY 457P IPU RED POCAHONTAS 52N

MFI MISS ROBIN GER 6231 RED CROWFOOT OLE'S OSCAR

MFI MISS ROBIN GER 3060

This 3/4 blood is a super thick, soggy bull. He also has a touch of Fleckvieh on his maternal side.





#### **ML 1096Y**

BW WW DAM WT 92 856 1448 BD: 2/01/11 • Tattoo: ML 1096Y • H/P/S: P

IPU ROUGHRIDER 2 T WHEATLAND RED TEDDY 457P IPU RED POCAHONTAS 52N

MAPLE LAKE MS 6096 ( LCHMN BODYBUILDER 7303F

SIMMENTAL

1096 is a smooth, long bodied, well muscled 3/4 blood bull. His dam is a great Bodybuilder daughter with a real tidy udder. A full brother sold in the 2011 sale to Garrett Calverly. His maternal sister sol