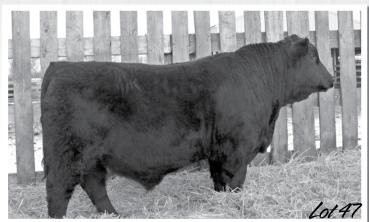

### YEARLINGS ~ WHEATLAND HEADLINE 872U

Reserve Champion Prospect Heifer at MLE 2011 sired by Headline

#### **ML 1909Y**

BW WW DAM WT 91 723 1386 BD: 1/25/11 • Tattoo: ML 1909Y • H/P/S: P

3/4 Simmental • Black

WHEATLAND HEADLINE 872 U

WHEATLAND BULL 680S

WHEATLAND LADY 609 S

MAPLE LAKE MS BOMBER 9909

WHEATLAND BULL 786T