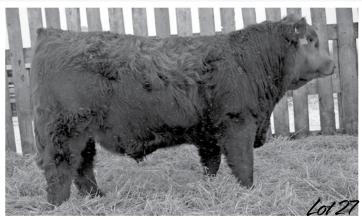

**

BW WW DAM WT 92 856 1448 BD: 2/01/11 • Tattoo: ML 1096Y • H/P/S: P

IPU ROUGHRIDER 2 T WHEATLAND RED TEDDY 457P IPU RED POCAHONTAS 52N

MAPLE LAKE MS 6096 ( LCHMN BODYBUILDER 7303F

SIMMENTAL

1096 is a smooth, long bodied, well muscled 3/4 blood bull. His dam is a great Bodybuilder daughter with a real tidy udder. A full brother sold in the 2011 sale to Garrett Calverly. His maternal sister sold to Glen Mauthe in 2009.



#### **ML 1064Y**

BW WW DAM WT 91 757 1288 BD: 2/04/11 • Tattoo: ML 1064Y • H/P/S: P Purebred Simmental • Red

IPU ROUGHRIDER 2 T WHEATLAND RED TEDDY 457P IPU RED POCAHONTAS 52N

KOP MS KODIAK 64U R PLUS KODIAK 4200P KOP MS FREIGHTLINER 95P

This red Roughrider son is moderate framed. 1064 is out of a red blaze Kodiak daughter that Tanner bought from Kopp Farms.





# YEARLINGS ~ IPU ROUGHRIDER 2T



#### **ML 1037Y**

BD: 2/10/11 • Tattoo: ML 1037Y • H/P/S: P

1/2 Simmental • Red

**IPU ROUGHRIDER 2 T** 

WHEATLAND RED TEDDY 457P **IPU RED POCAHONTAS 52N** 

37T

**RED ANGUS RED ANGUS** 

Here is a Roughrider X Red Angus. This is a cross that has worked real well for us! He will have loads of performance.



#### **ML 1005Y**

BD: 2/22/11 • Tattoo: ML 1005Y • H/P/S: P

1/2 Simmental • Red

IPU ROUGHRIDER 2 T

WHEATLAND RED TEDDY 457P IPU RED POCAHONTAS 52N

PRAIRIELANE 9012 ROSEBUD 2005

(PRAIRIELANE RITO 6060-9012 PRAIRIELANE 7081 ROSEBUD 9002

This is a super thick made, stout bull with a ton of hair. He is a Roughrider son out of a 10 year old purebred black angus cow. We have sold 3 maternal brothers to this guy, Clair Manshreck, Gavin MacKenzi