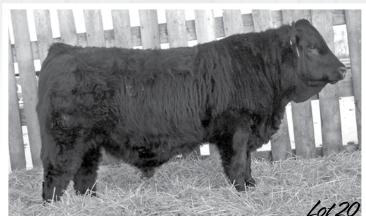

#### **ML 1003Y**

 BW
 WW
 DAM WT

 98
 883
 1571

BD: 1/29/11 • Tattoo: ML 1003Y • H/P/S: P 5/8 Simmental 3/8 Angus • Black

WHEATLAND BULL 786T

WHEATLAND BULL 131L WHEATLAND LADY 351N

5003

ANGUS

SIMMENTAL

Now this is a bull that's got it all! He is a meat machine with great hair and a super disposition. His dam is a black baldy cow with a perfect udder. His maternal brother sold last year to the Huttons of Redvers.