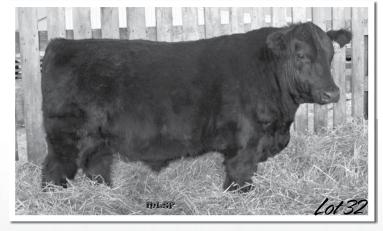

#### **ML 1208Y**

BW WW DAM WT 82 850 1291 BD: 1/25/11 • Tattoo: ML 1208Y • H/P/S: P

Purebred • Black

WHEATLAND BULL 786T

WHEATLAND BULL 131L WHEATLAND LADY 351N

MAPLE LAKE MS RIDER 9208

| IPU ROUGHRIDER 2T | MAPLE LAKE PAULA 208P

Maple Lake Yoshi 1208 is a thick, stylish Wheatland 786T son. He was shown in the fall at Manitoba Livestock Expo in Brandon. He has a great disposition. His dam is a red blaze faced Roughrider daughter that goes back to Branded Beef on the bottom side.