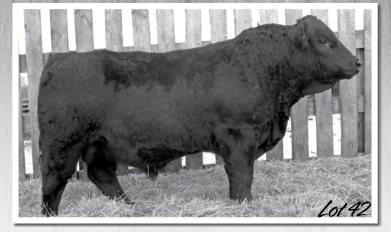

#### **ML 1208Y**

BW WW DAM WT 82 850 1291 BD: 1/25/11 • Tattoo: ML 1208Y • H/P/S: P

Purebred • Black

WHEATLAND BULL 786T

WHEATLAND BULL 131L WHEATLAND LADY 351N

MAPLE LAKE MS RIDER 9208

| IPU ROUGHRIDER 2T | MAPLE LAKE PAULA 208P

Maple Lake Yoshi 1208 is a thick, stylish Wheatland 786T son. He was shown in the fall at Manitoba Livestock Expo in Brandon. He has a great disposition. His dam is a red blaze faced Roughrider daughter that goes back to Branded Beef on the bottom side.