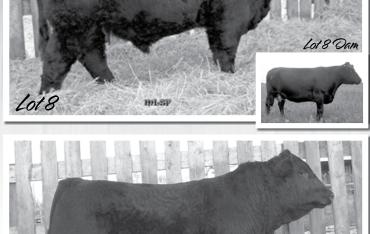

#### **MLSF 1099Y**

**BW WW DAM WT** 88 844 1560 BD: 3/02/11 • Tattoo: MLSF 1099Y • H/P/S: P

Purebred Angus • Black

BAR 5 WORTH MORE 3202U

S A V NET WORTH 4200 BLACK GOLD MARY 2N

MAPLE LAKE RICHELLE 5099R

MVF KRUGERRAND 83N

PRAIRIELANE 8116 ROSEBUD 1098

This March born bull is super deep sided with a big top! His dam is the donor cow, 5099. We have sold two maternal bothers to Barry Fowell and George Turner.