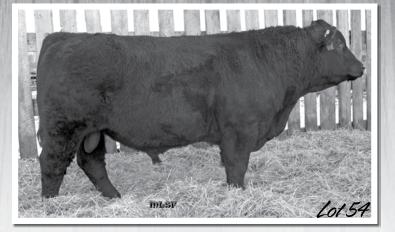

#### **ML 1208Y**

BW WW DAM WT 82 850 1291 BD: 1/25/11 • Tattoo: ML 1208Y • H/P/S: P

Purebred • Black

WHEATLAND BULL 786T

WHEATLAND BULL 131L WHEATLAND LADY 351N

MAPLE LAKE MS RIDER 9208

| IPU ROUGHRIDER 2T | MAPLE LAKE PAULA 208P

Maple Lake Yoshi 1208 is a thick, stylish Wheatland 786T son. He was shown in the fall at Manitoba Livestock Expo in Brandon. He has a great disposition. His dam is a red blaze faced Roughrider daughter that goes back to Branded Beef on the bottom side.