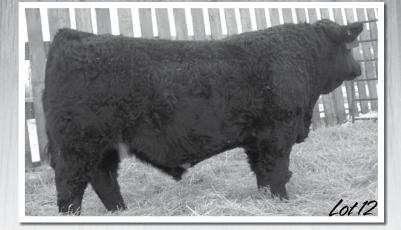

#### **ML 1208Y**

BW WW DAM WT 82 850 1291 BD: 1/25/11 • Tattoo: ML 1208Y • H/P/S: P

Purebred • Black

WHEATLAND BULL 786T

WHEATLAND BULL 131L WHEATLAND LADY 351N

MAPLE LAKE MS RIDER 9208

| IPU ROUGHRIDER 2T | MAPLE LAKE PAULA 208P

Maple Lake Yoshi 1208 is a thick, stylish Wheatland 786T son. He was shown in the fall at Manitoba Livestock Expo in Brandon. He has a great disposition. His dam is a red blaze faced Roughrider daughter that goes back to Branded Beef on the bottom side.