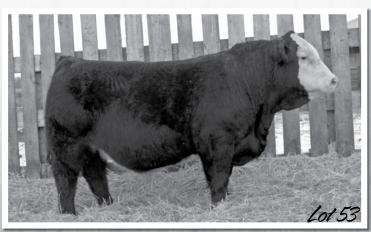

#### **ML 1003Y**

 BW
 WW
 DAM WT

 98
 883
 1571

BD: 1/29/11 • Tattoo: ML 1003Y • H/P/S: P 5/8 Simmental 3/8 Angus • Black

WHEATLAND BULL 786T

WHEATLAND BULL 131L WHEATLAND LADY 351N

5003

ANGUS

SIMMENTAL

Now this is a bull that's got it all! He is a meat machine with great hair and a super disposition. His dam is a black baldy cow with a perfect udder. His maternal brother sold last year to the Huttons of Redvers.