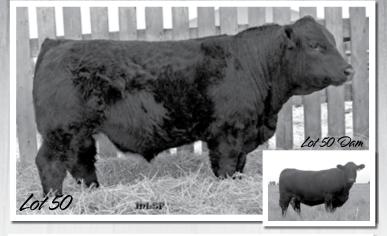

#### **ML 1265Y**

**BW WW DAM WT** 99 869 1422

BD: 2/20/11 • Tattoo: ML 1265Y • H/P/S: P

3/4 Simmental • Black

WHEATLAND HEADLINE 872 U

( WHEATLAND BULL 680S

WHEATLAND LADY 609 S

7265

LINEDRIVE

ี SIMMENTAL

Here is a larger framed, powerful 3/4 blood out of a great Linedrive female. His maternal brother sold in last years sale to Craig Pearson.