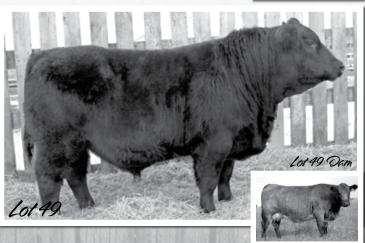

#### **ML 1909Y**

BW WW DAM WT 91 723 1386 BD: 1/25/11 • Tattoo: ML 1909Y • H/P/S: P

3/4 Simmental • Black

WHEATLAND HEADLINE 872 U

WHEATLAND BULL 680S

WHEATLAND LADY 609 S

MAPLE LAKE MS BOMBER 9909

WHEATLAND BULL 786T

ANGUS

This black 3/4 blood simmental bull is moderate framed with super thickness and loads of hair. He has a super disposition. His dam is a Wheatland 786T daughter and was a member of the pen of three futurity heifers that won Champion Open, Champion Bred and Reserve Champion cow/calf pen at Yorkton Harvest Showdown.