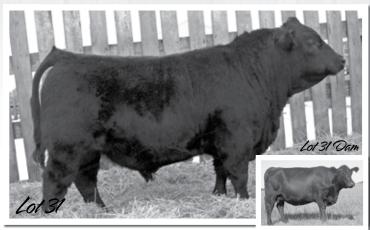

#### **ML 1208Y**

BW WW DAM WT 82 850 1291 BD: 1/25/11 • Tattoo: ML 1208Y • H/P/S: P

Purebred • Black

WHEATLAND BULL 786T

WHEATLAND BULL 131L WHEATLAND LADY 351N

MAPLE LAKE MS RIDER 9208

| IPU ROUGHRIDER 2T | MAPLE LAKE PAULA 208P

Maple Lake Yoshi 1208 is a thick, stylish Wheatland 786T son. He was shown in the fall at Manitoba Livestock Expo in Brandon. He has a great disposition. His dam is a red blaze faced Roughrider daughter that goes back to Branded Beef on the bottom side.