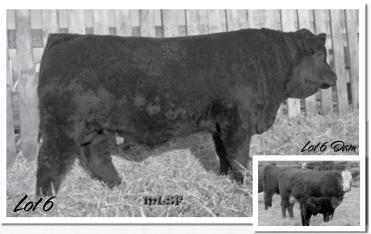

#### **EMBRYO SIBLINGS**

WHEATLAND BULL 786T

WHEATLAND BULL 131L

WHEATLAND LADY 351N

MAPLE LAKE RICHELLE 5099R ( MVF KRUGERRAND 83N

PRAIRIELANE 8116 ROSEBUD 1098

Here we have 4 full sibs on offer. Wheatland 786T stamps them all the same, thick, thick and thick! These boys are moderate framed and really deep sided. Their dam, 5099 is on of our top Angus cows and a donor cow that has produced! We have 5 daughters in the herd, and are very happy with them! In 2012 we got 7 embryo calves from her to SAV Pioneer. Stay tuned for these prospects next year!! 5099 is also the dam of 1099.