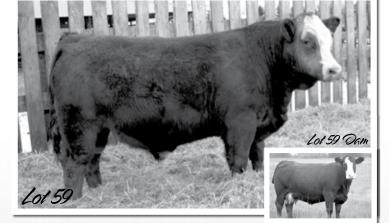

#### **ML 1156Y**

BW WW DAM WT 91 822 1375

BD: 2/13/11 • Tattoo: ML 1156Y • H/P/S: P 1/2 Simmental • Black

EVEN IF YOU ARE ON THE RIGHT TRACK, YOU WILL GET RUN OVER IF YOU'RE JUST SITTING THERE. 99

~ WILL ROGERS ~