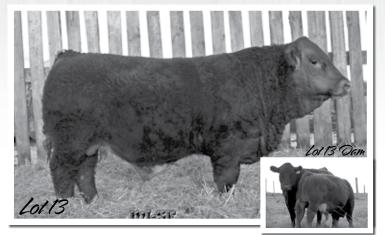

#### **ML 1003Y**

 BW
 WW
 DAM WT

 98
 883
 1571

BD: 1/29/11 • Tattoo: ML 1003Y • H/P/S: P 5/8 Simmental 3/8 Angus • Black

WHEATLAND BULL 786T

WHEATLAND BULL 131L WHEATLAND LADY 351N

5003

ANGUS

SIMMENTAL

Now this is a bull that's got it all! He is a meat machine with great hair and a super disposition. His dam is a black baldy cow with a perfect udder. His maternal brother sold last year to the Huttons of Redvers.