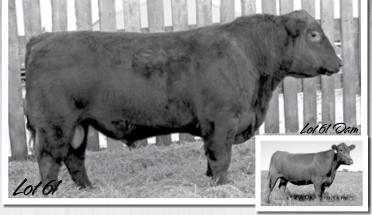

#### **ML 1051Y**

BD: 2/23/11 • Tattoo: ML 1051Y • H/P/S: P 5/8 Simmental, 3/8 Angus • Black

WHEATLAND BULL 786T

WHEATLAND BULL 131L WHEATLAND LADY 351N

7051

**ANGUS** SIMMENTAL

Here is a smaller framed bull that would be good on heifers. He has a nice birth weight of 75lbs but still has adequate thickness and top. A full brother is working at Fairlane Farms.

#### **ML 1011Y**

BD: 2/11/11 • Tattoo: ML 1011Y • H/P/S: P

3/4 Simmental • Red

WHEATLAND BULL 786T

WHEATLAND BULL 131L WHEATLAND LADY 351N

MFI BLACK MALITA 7011

K F BANDO 11 MFI MALITA 5107

Now this guy is a powerhouse! He is super thick with great muscle definition. He is red but both his parents are black. His dam even goes back to Fleckveih Simmental. This fall his Dam weaned off 62% of her body weight and he went on to gain 5lbs/day from Oct 14-Nov 27. There is some performance here!