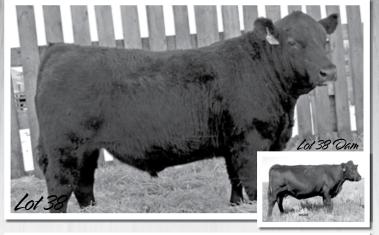

#### **ML 1317Y**

BW WW DAM WT 96 821 1483

BD: 2/03/11 • Tattoo: ML1317Y • H/P/S: P 5/8 Simmental 3/8 Angus • Black Blaze

WHEATLAND BULL 786T

( WHEATLAND BULL 131L | WHEATLAND LADY 351N

7317 (ANGUS

SIMMENTAL

1317 is a moderate framed blaze faced bull that is well muscled from front to back and top to bottom! He has 2 full brothers out working herds for Ryan Shearer and Darcy Campion.