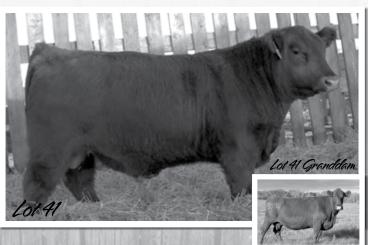

#### **ML 1156Y**

BW WW DAM WT 91 822 1375

BD: 2/13/11 • Tattoo: ML 1156Y • H/P/S: P 1/2 Simmental • Black

EVEN IF YOU ARE ON THE RIGHT TRACK, YOU WILL GET RUN OVER IF YOU'RE JUST SITTING THERE. 99

~ WILL ROGERS ~