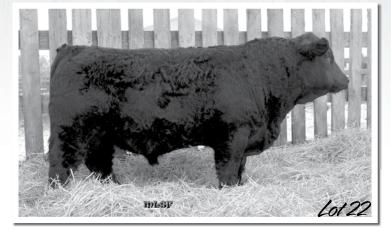

: P

3/4 Simmental • Black

LFE HOT TOPIC 312W

MR NLC SUPERIOR S6018 LFE DAKOTA COAL 616L

MAPLE LAKE MS RENO 9704

( DLH RENO 8R

ANGUS

Here is a black blaze bull with a unique pedigree. His sire, Hot Topic is an attention grabbing, black brockle faced bull from Lewis Farms. His dam is a black blaze Reno daughter. Reno is a Metro X Houston son that produces great females.



#### **ML 1300Y**

BW WW DAM WT 87 649 1285 BD: 2/25/11 • Tattoo: ML 1300Y • H/P/S: P 3/4 Simmental • Black Blaze

LFE HOT TOPIC 312W

MR NLC SUPERIOR S6018 LFE DAKOTA COAL 616L

MAPLE LAKE MS BOMBER 9300

WHEATLAND BULL 786T

ANGUS

Now this guy is a fancy, eye appealing black baldy. He is smaller framed with great depth of body and capacity, yet smooth fronted. He has the potential to some flash into his calves!







# YEARLINGS ~ IPU ROUGHRIDER 2T





#### **ML 1231Y**

BD: 1/24/11 • Tattoo: ML 1231Y • H/P/S: P 84 877 1455 3/4 Simmental • Red

IPU ROUGHRIDER 2 T WHEATLAND RED TEDDY 457P IPU RED POCAHONTAS 52N

MFI MISS ROBIN GER 6231 RED CROWFOOT OLE'S OSCAR

MFI MISS ROBIN GER 3060

This 3/4 blood is a super thick, soggy bull. He also has a touch of Fleckvieh on his maternal side.





#### **ML 1096Y**

BW WW DAM WT 92 856 1448 BD: 2/01/11 • Tattoo: ML 1096Y • H/P/S: P

IPU ROUGHRIDER 2 T WHEATLAND RED TEDDY 457P IPU RED POCAHONTAS 52N

MAPLE LAKE MS 6096 ( LCHMN BODYBUILDER 7303F

SIMMENTAL

1096 is a smooth, long bodied, well muscled 3/4 blood bull. His dam is a great Bodybuilder daughter with a real tidy udder. A full brother sold in the 2011 sale to Garrett Calverly. His maternal sister s