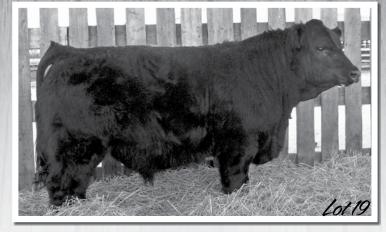

#### **ML 1208Y**

BW WW DAM WT 82 850 1291 BD: 1/25/11 • Tattoo: ML 1208Y • H/P/S: P

Purebred • Black

WHEATLAND BULL 786T

WHEATLAND BULL 131L WHEATLAND LADY 351N

MAPLE LAKE MS RIDER 9208

| IPU ROUGHRIDER 2T | MAPLE LAKE PAULA 208P

Maple Lake Yoshi 1208 is a thick, stylish Wheatland 786T son. He was shown in the fall at Manitoba Livestock Expo in Brandon. He has a great disposition. His dam is a red blaze faced Roughrider daughter that goes back to Branded Beef on the bottom side.