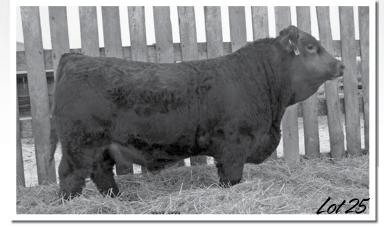

#### **ML 1042Y**

 BW
 WW
 DAM WT

 93
 644
 1332

BD: 2/22/11 • Tattoo: ML 1042Y • H/P/S: P 1/2 Simmental • Black