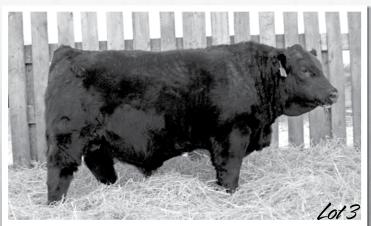

#### **ML 1208Y**

BW WW DAM WT 82 850 1291 BD: 1/25/11 • Tattoo: ML 1208Y • H/P/S: P

Purebred • Black

WHEATLAND BULL 786T

WHEATLAND BULL 131L WHEATLAND LADY 351N

MAPLE LAKE MS RIDER 9208

| IPU ROUGHRIDER 2T | MAPLE LAKE PAULA 208P

Maple Lake Yoshi 1208 is a thick, stylish Wheatland 786T son. He was shown in the fall at Manitoba Livestock Expo in Brandon. He has a great disposition. His dam is a red blaze faced Roughrider daughter that goes back to Branded Beef on the bottom side.