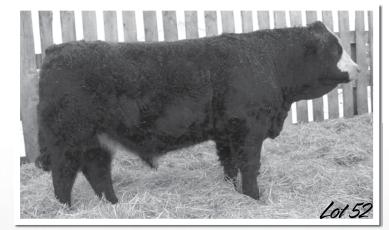

#### **ML 1208Y**

BW WW DAM WT 82 850 1291 BD: 1/25/11 • Tattoo: ML 1208Y • H/P/S: P

Purebred • Black

WHEATLAND BULL 786T

WHEATLAND BULL 131L WHEATLAND LADY 351N

MAPLE LAKE MS RIDER 9208

| IPU ROUGHRIDER 2T | MAPLE LAKE PAULA 208P

Maple Lake Yoshi 1208 is a thick, stylish Wheatland 786T son. He was shown in the fall at Manitoba Livestock Expo in Brandon. He has a great disposition. His dam is a red blaze faced Roughrider daughter that goes back to Branded Beef on the bottom side.