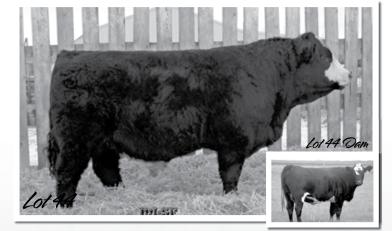

#### **ML 1208Y**

BW WW DAM WT 82 850 1291 BD: 1/25/11 • Tattoo: ML 1208Y • H/P/S: P

Purebred • Black

WHEATLAND BULL 786T

WHEATLAND BULL 131L WHEATLAND LADY 351N

MAPLE LAKE MS RIDER 9208

| IPU ROUGHRIDER 2T | MAPLE LAKE PAULA 208P

Maple Lake Yoshi 1208 is a thick, stylish Wheatland 786T son. He was shown in the fall at Manitoba Livestock Expo in Brandon. He has a great disposition. His dam is a red blaze faced Roughrider daughter that goes back to Branded Beef on the bottom side.