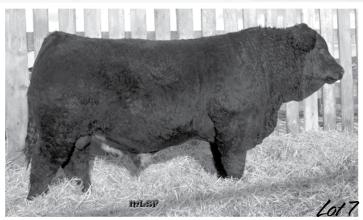

#### **ML 1042Y**

 BW
 WW
 DAM WT

 93
 644
 1332

BD: 2/22/11 • Tattoo: ML 1042Y • H/P/S: P 1/2 Simmental • Black