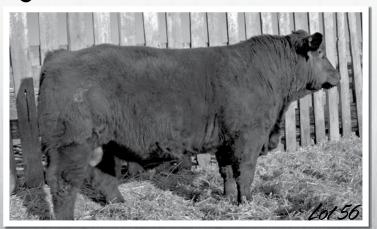

#### **EMBRYO SIBLINGS**

WHEATLAND BULL 786T

WHEATLAND BULL 131L

WHEATLAND LADY 351N

MAPLE LAKE RICHELLE 5099R ( MVF KRUGERRAND 83N

PRAIRIELANE 8116 ROSEBUD 1098

Here we have 4 full sibs on offer. Wheatland 786T stamps them all the same, thick, thick and thick! These boys are moderate framed and really deep sided. Their dam, 5099 is on of our top Angus cows and a donor cow that has produced! We have 5 daughters in the herd, and are very happy with them! In 2012 we got 7 embryo calves from her to SAV Pioneer. Stay tuned for these prospects next year!! 5099 is also the dam of 1099.