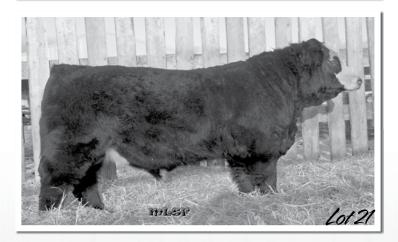

#### **ML 1208Y**

BW WW DAM WT 82 850 1291 BD: 1/25/11 • Tattoo: ML 1208Y • H/P/S: P

Purebred • Black

WHEATLAND BULL 786T

WHEATLAND BULL 131L WHEATLAND LADY 351N

MAPLE LAKE MS RIDER 9208

| IPU ROUGHRIDER 2T | MAPLE LAKE PAULA 208P

Maple Lake Yoshi 1208 is a thick, stylish Wheatland 786T son. He was shown in the fall at Manitoba Livestock Expo in Brandon. He has a great disposition. His dam is a red blaze faced Roughrider daughter that goes back to Branded Beef on the bottom side.