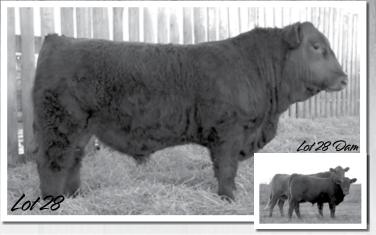

#### **ML 1208Y**

BW WW DAM WT 82 850 1291 BD: 1/25/11 • Tattoo: ML 1208Y • H/P/S: P

Purebred • Black

WHEATLAND BULL 786T

WHEATLAND BULL 131L WHEATLAND LADY 351N

MAPLE LAKE MS RIDER 9208

| IPU ROUGHRIDER 2T | MAPLE LAKE PAULA 208P

Maple Lake Yoshi 1208 is a thick, stylish Wheatland 786T son. He was shown in the fall at Manitoba Livestock Expo in Brandon. He has a great disposition. His dam is a red blaze faced Roughrider daughter that goes back to Branded Beef on the bottom side.