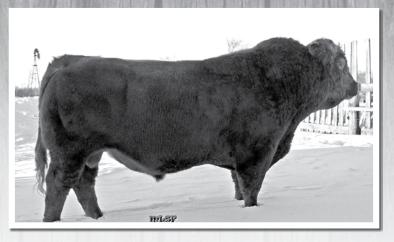

#### **ML 1042Y**

 BW
 WW
 DAM WT

 93
 644
 1332

BD: 2/22/11 • Tattoo: ML 1042Y • H/P/S: P 1/2 Simmental • Black