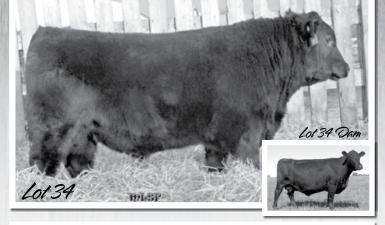

#### **ML 1003Y**

 BW
 WW
 DAM WT

 98
 883
 1571

BD: 1/29/11 • Tattoo: ML 1003Y • H/P/S: P 5/8 Simmental 3/8 Angus • Black

WHEATLAND BULL 786T

WHEATLAND BULL 131L WHEATLAND LADY 351N

5003

ANGUS

SIMMENTAL

Now this is a bull that's got it all! He is a meat machine with great hair and a super disposition. His dam is a black baldy cow with a perfect udder. His maternal brother sold last year to the Huttons of Redvers.