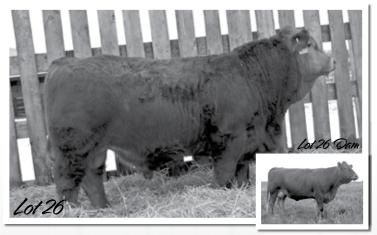

#### **ML 1208Y**

BW WW DAM WT 82 850 1291 BD: 1/25/11 • Tattoo: ML 1208Y • H/P/S: P

Purebred • Black

WHEATLAND BULL 786T

WHEATLAND BULL 131L WHEATLAND LADY 351N

MAPLE LAKE MS RIDER 9208

| IPU ROUGHRIDER 2T | MAPLE LAKE PAULA 208P

Maple Lake Yoshi 1208 is a thick, stylish Wheatland 786T son. He was shown in the fall at Manitoba Livestock Expo in Brandon. He has a great disposition. His dam is a red blaze faced Roughrider daughter that goes back to Branded Beef on the bottom side.