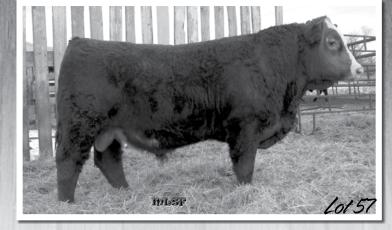

#### **EMBRYO SIBLINGS**

WHEATLAND BULL 786T

WHEATLAND BULL 131L

WHEATLAND LADY 351N

MAPLE LAKE RICHELLE 5099R ( MVF KRUGERRAND 83N

PRAIRIELANE 8116 ROSEBUD 1098

Here we have 4 full sibs on offer. Wheatland 786T stamps them all the same, thick, thick and thick! These boys are moderate framed and really deep sided. Their dam, 5099 is on of our top Angus cows and a donor cow that has produced! We have 5 daughters in the herd, and are very happy with them! In 2012 we got 7 embryo calves from her to SAV Pioneer. Stay tuned for these prospects next year!! 5099 is also the dam of 1099.