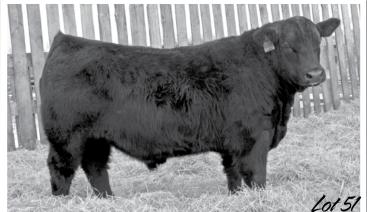

#### **ML 1265Y**

**BW WW DAM WT** 99 869 1422

BD: 2/20/11 • Tattoo: ML 1265Y • H/P/S: P

3/4 Simmental • Black

WHEATLAND HEADLINE 872 U

( WHEATLAND BULL 680S

WHEATLAND LADY 609 S

7265

LINEDRIVE

ี SIMMENTAL

Here is a larger framed, powerful 3/4 blood out of a great Linedrive female. His maternal brother sold in last years sale to Craig Pearson.