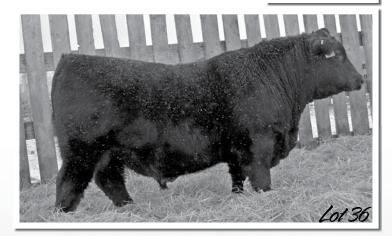

1352 is a long bodied, meaty bull that goes back to the DOY Jumba bull on his maternal side. His maternal brother sold in the sale last year to Don Flinn of North Dakota.