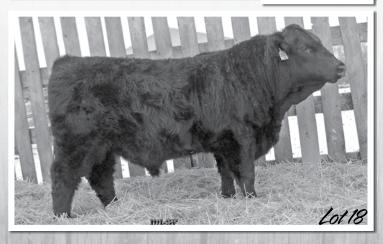

8

**ML 1352Y** 

**BW WW DAM WT** 94 870 1497 BD: 1/27/11 • Tattoo: ML 1352Y • H/P/S: P

3/4 Simmental • Black

WHEATLAND BULL 786T

WHEATLAND BULL 131L WHEATLAND LADY 351N

DOY JUMBA

5352 DOY JUI

1352 is a long bodied, meaty bull that goes back to the DOY Jumba bull on his maternal side. His maternal brother sold in the sale last year to Don Flinn of North Dakota.