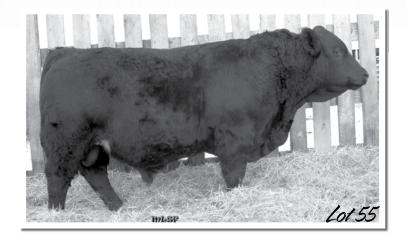

#### **ML 1003Y**

 BW
 WW
 DAM WT

 98
 883
 1571

BD: 1/29/11 • Tattoo: ML 1003Y • H/P/S: P 5/8 Simmental 3/8 Angus • Black

WHEATLAND BULL 786T

WHEATLAND BULL 131L WHEATLAND LADY 351N

5003

ANGUS

SIMMENTAL

Now this is a bull that's got it all! He is a meat machine with great hair and a super disposition. His dam is a black baldy cow with a perfect udder. His maternal brother sold last year to the Huttons of Redvers.