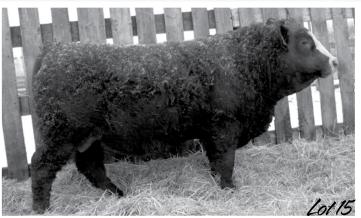

#### **ML 1003Y**

 BW
 WW
 DAM WT

 98
 883
 1571

BD: 1/29/11 • Tattoo: ML 1003Y • H/P/S: P 5/8 Simmental 3/8 Angus • Black

WHEATLAND BULL 786T

WHEATLAND BULL 131L WHEATLAND LADY 351N

5003

ANGUS

SIMMENTAL

Now this is a bull that's got it all! He is a meat machine with great hair and a super disposition. His dam is a black baldy cow with a perfect udder. His maternal brother sold last year to the Huttons of Redvers.