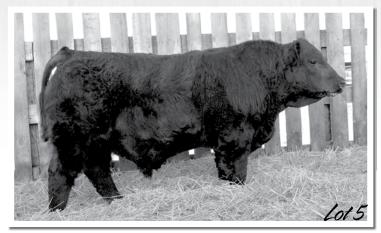

#### **ML 1042Y**

 BW
 WW
 DAM WT

 93
 644
 1332

BD: 2/22/11 • Tattoo: ML 1042Y • H/P/S: P 1/2 Simmental • Black