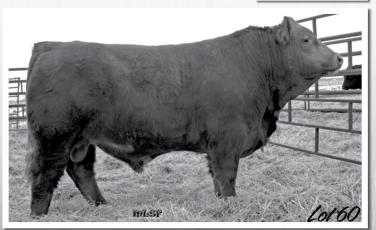

#### **ML 1042Y**

 BW
 WW
 DAM WT

 93
 644
 1332

BD: 2/22/11 • Tattoo: ML 1042Y • H/P/S: P 1/2 Simmental • Black