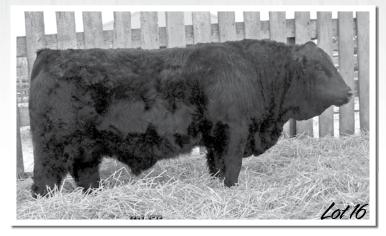

#### **ML 1208Y**

BW WW DAM WT 82 850 1291 BD: 1/25/11 • Tattoo: ML 1208Y • H/P/S: P

Purebred • Black

WHEATLAND BULL 786T

WHEATLAND BULL 131L WHEATLAND LADY 351N

MAPLE LAKE MS RIDER 9208

| IPU ROUGHRIDER 2T | MAPLE LAKE PAULA 208P

Maple Lake Yoshi 1208 is a thick, stylish Wheatland 786T son. He was shown in the fall at Manitoba Livestock Expo in Brandon. He has a great disposition. His dam is a red blaze faced Roughrider daughter that goes back to Branded Beef on the bottom side.