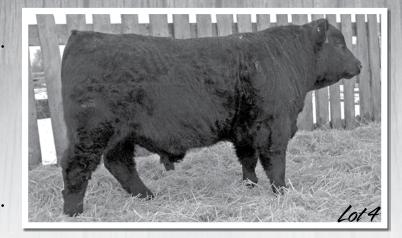

#### **ML 1003Y**

 BW
 WW
 DAM WT

 98
 883
 1571

BD: 1/29/11 • Tattoo: ML 1003Y • H/P/S: P 5/8 Simmental 3/8 Angus • Black

WHEATLAND BULL 786T

WHEATLAND BULL 131L WHEATLAND LADY 351N

5003

ANGUS

SIMMENTAL

Now this is a bull that's got it all! He is a meat machine with great hair and a super disposition. His dam is a black baldy cow with a perfect udder. His maternal brother sold last year to the Huttons of Redvers.