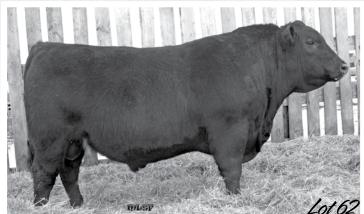

#### **ML 1208Y**

BW WW DAM WT 82 850 1291 BD: 1/25/11 • Tattoo: ML 1208Y • H/P/S: P

Purebred • Black

WHEATLAND BULL 786T

WHEATLAND BULL 131L WHEATLAND LADY 351N

MAPLE LAKE MS RIDER 9208

| IPU ROUGHRIDER 2T | MAPLE LAKE PAULA 208P

Maple Lake Yoshi 1208 is a thick, stylish Wheatland 786T son. He was shown in the fall at Manitoba Livestock Expo in Brandon. He has a great disposition. His dam is a red blaze faced Roughrider daughter that goes back to Branded Beef on the bottom side.