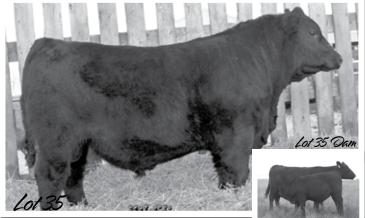

8

**ML 1352Y** 

**BW WW DAM WT** 94 870 1497 BD: 1/27/11 • Tattoo: ML 1352Y • H/P/S: P

3/4 Simmental • Black

WHEATLAND BULL 786T

WHEATLAND BULL 131L WHEATLAND LADY 351N

DOY JUMBA

5352 DOY JUI

1352 is a long bodied, meaty bull that goes back to the DOY Jumba bull on his maternal side. His maternal brother sold in the sale last year to Don Flinn of North Dakota.