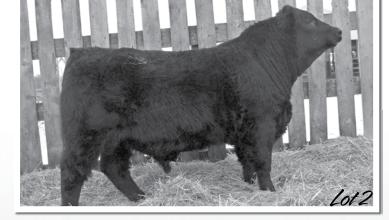

We are commercial producers improving the herd sires for commercial cattle producers. polled are a bonus!

Our Wheatland Bull 786T is proving himself to be an up and coming elite Simmental sire. He is the full brother to the great Wheatland 680S. His performance and calving ease are outstanding. We are offering his progeny to you, the commercial producers. Our 786T females are surpassing our expectations. They are stylish females that have great production and performance with reduced feed inputs. The goal is to wean the calf at 60% or more of the mother's weight. These 786T Bomber and Roughrider heifers are now calving, and we are very pleased. They have beautiful udders and great mothering instincts with a great disposition.

Roughrider 2T and 786T-Bomber's progeny have made us proud with another successful fall show run. At the Manitoba Livestock Expo Roughrider daughters were Champion Pen of Open Heifers, Champion Pen of Bred Heifers! At the Yorkton Harvest Showdown, in the Futurity Show; 786T-Bomber's First calf heifers were Reserve Champion (Champion pen of opens in 2009 & breds 2010).