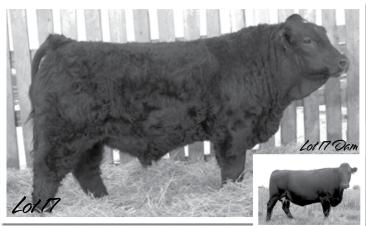

#### **ML 1003Y**

 BW
 WW
 DAM WT

 98
 883
 1571

BD: 1/29/11 • Tattoo: ML 1003Y • H/P/S: P 5/8 Simmental 3/8 Angus • Black

WHEATLAND BULL 786T

WHEATLAND BULL 131L WHEATLAND LADY 351N

5003

ANGUS

SIMMENTAL

Now this is a bull that's got it all! He is a meat machine with great hair and a super disposition. His dam is a black baldy cow with a perfect udder. His maternal brother sold last year to the Huttons of Redvers.